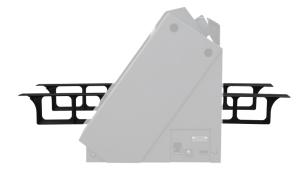

Carrier Sheet Table (OPH-A45) Includes 4 ea table brackets (carrier sheet sold separately)