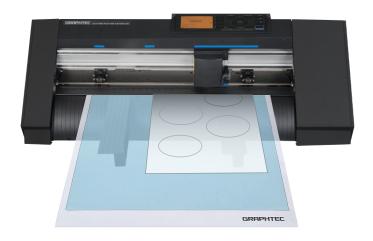

## **CARRIER SHEET TABLE**

CE7000-40 | CE7000-60

The Graphtec Carrier Sheet Table for the CE7000-40 / 60 cutter models is an optional accessory that can be attached to the front and back of the machine.

The assembled table attachments support carrier sheets that allow you to feed and cut media requiring a flat surface or backing.

- Made for any material requiring a carrier sheet such as thin paper or any material without a backer liner.
- Eliminates bowing when cutting rigid material like card stock.