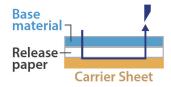

The assembled table attachments support carrier sheets that allow you to feed and cut media requiring a flat surface or backing.

- Made for any material requiring a carrier sheet such as thin paper or any material without a backer liner.
- Eliminates bowing when cutting rigid material like card stock.