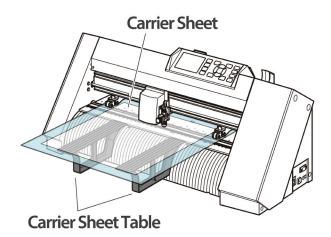

## **CARRIER SHEET TABLE**

CE7000-40 | CE7000-60

The Graphtec Carrier Sheet Table for the CE7000-40 / 60 cutter models is an optional accessory that can be attached to the front and back of the machine.

The assembled table attachments support carrier sheets that allow you to feed and cut media requiring a flat surface or backing.

- Made for any material requiring a carrier sheet such as thin paper or any material without a backer liner.
- Eliminates bowing when cutting rigid material like card stock.

Carrier Sheet Table (OPH-A45) Includes 4 ea table brackets (carrier sheet sold separately)