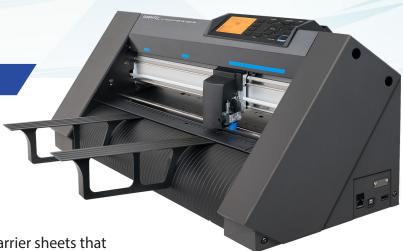

## **CARRIER SHEET TABLE**

CE7000-40 | CE7000-60

The Graphtec Carrier Sheet Table for the CE7000-40 / 60 cutter models is an optional accessory that can be attached to the front and back of the machine.

The assembled table attachments support carrier sheets that allow you to feed and cut media requiring a flat surface or backing.

- Made for any material requiring a carrier sheet such as thin paper or any material without a backer liner.
- Eliminates bowing when cutting rigid material like card stock.

Carrier Sheet Table (OPH-A45) Includes 4 ea table brackets (carrier sheet sold separately)